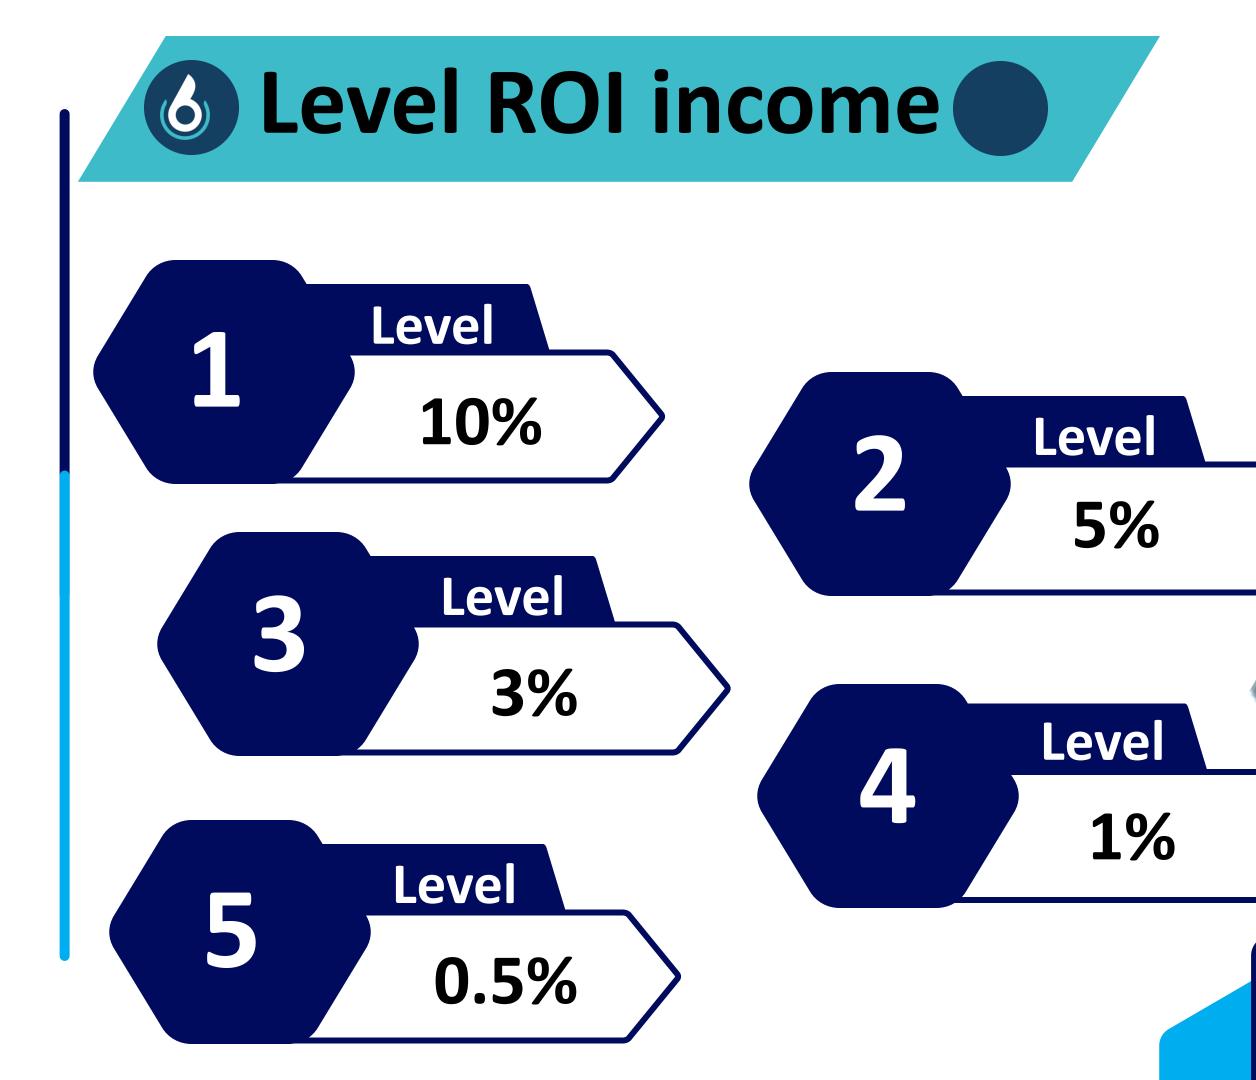

LET'S GROW



















## **10% of Robot** Charge

# Robot Charge 50\$ /year



ulitilliho

CAN PRODUCE





#### Withdraw only Saturday

#### Minimum Withdrawal only 10\$













#### **Total Direct investment 10,000\$**

## Salary-100\$/ per Month



#### **Direct member Direct member** 5 1000\$ 1000\$ investment investment











### Salary-400\$/ per Month







### Salary-1000\$/ per Month







Game income

## Game Winner income





- •All System run Robo Trading base
- Weekly deposit and weekly withdrawal
- •Withdrawal only Saturday deposit only Sunday
- •Minimum Withdrawal \$10
- •All Income receive only trading days Monday to Friday
- Deposit and withdrawal only USDT BEP20 Network
- •Withdrawal Charge-10%
- •Total income only 2X.
- •Salary will be received only after 30 days.
- •24×7 Help





#### riday rk





# Thank You

www.algotrade.many



LET'S GROW