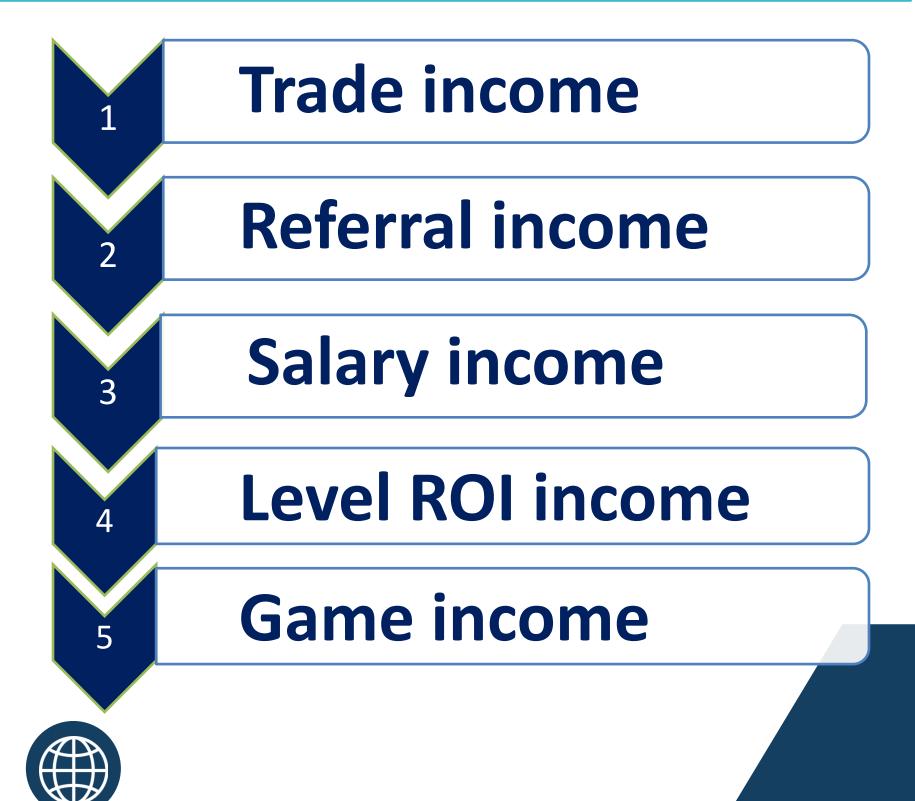

## Salary-100\$/ per Month

### Salary-400\$/ per Month

### Salary-1000\$/ per Month

Game income