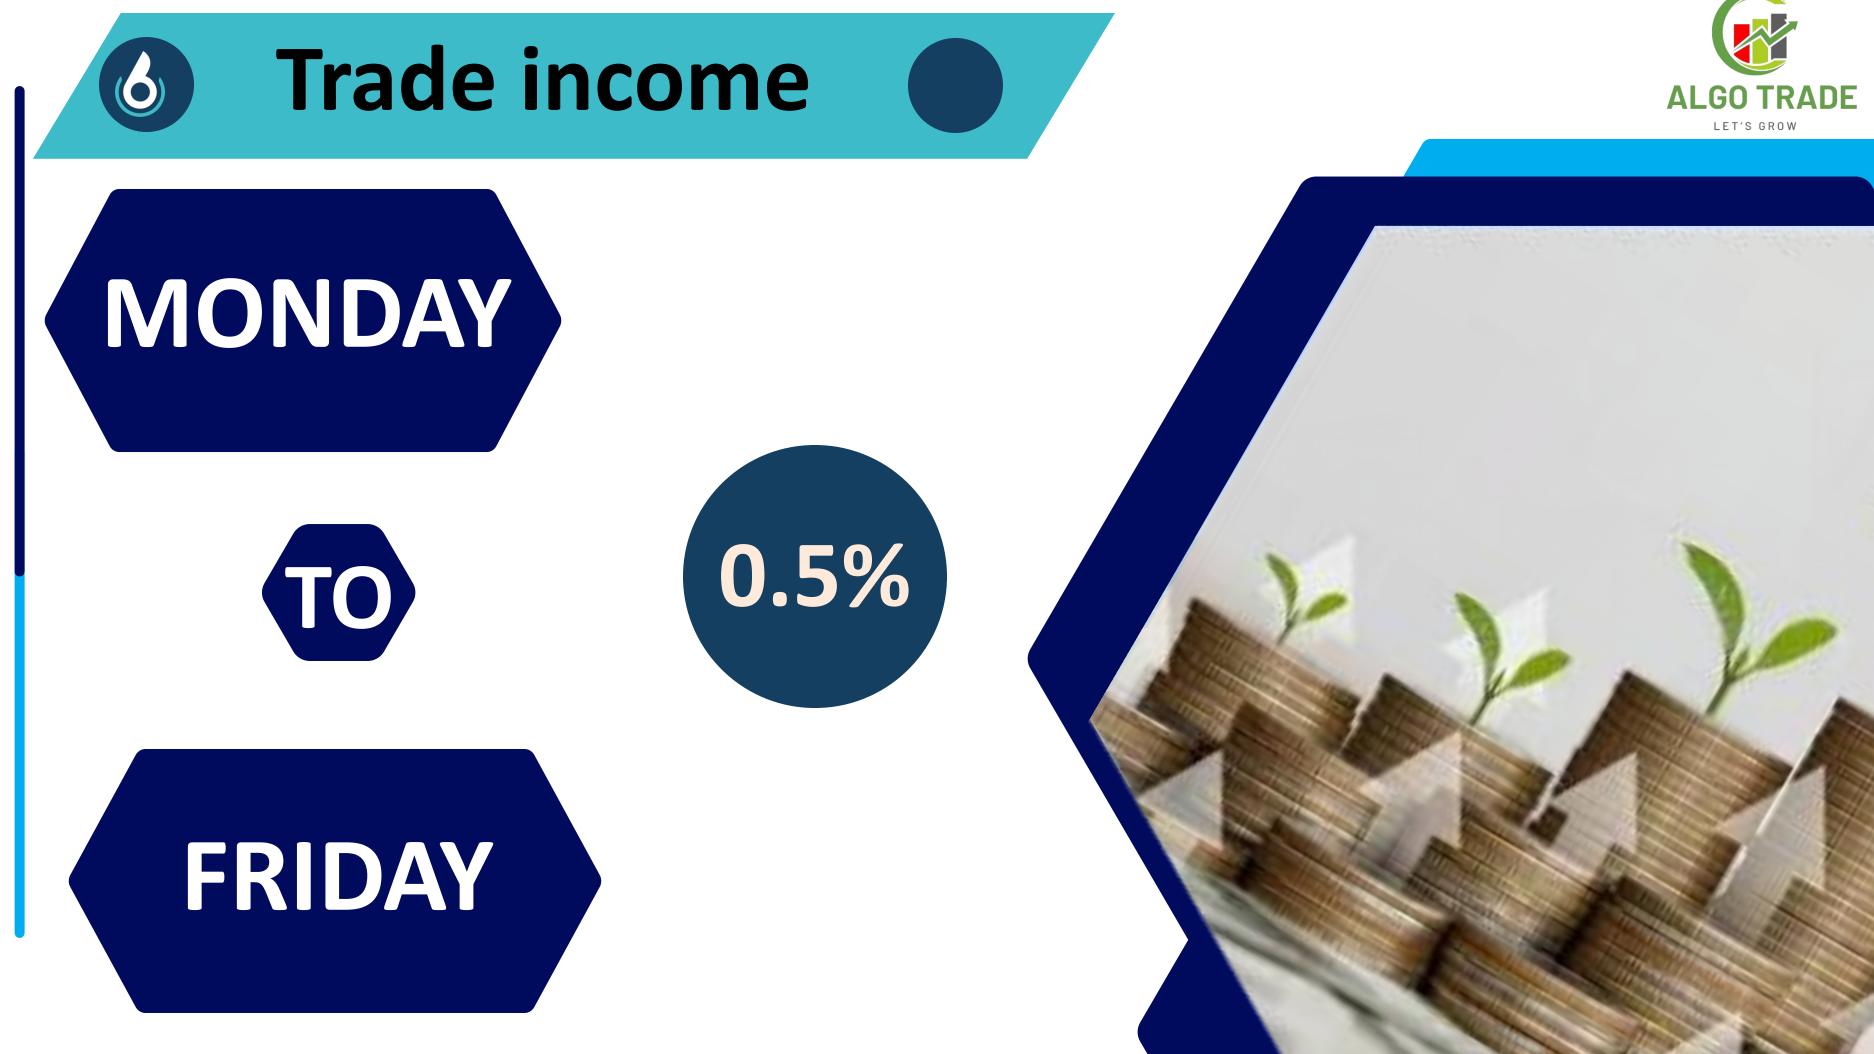

#### Withdraw only Saturday

#### Minimum Withdrawal only 10\$

## Game Winner income

- •All System run Robo Trading base
- Weekly deposit and weekly withdrawal
- •Withdrawal only Saturday deposit only Sunday
- •Minimum Withdrawal \$10
- •All Income receive only trading days Monday to Friday
- Deposit and withdrawal only USDT BEP20 Network
- •Withdrawal Charge-10%
- •Total income only 2X.
- •Salary will be received only after 30 days.
- •24×7 Help