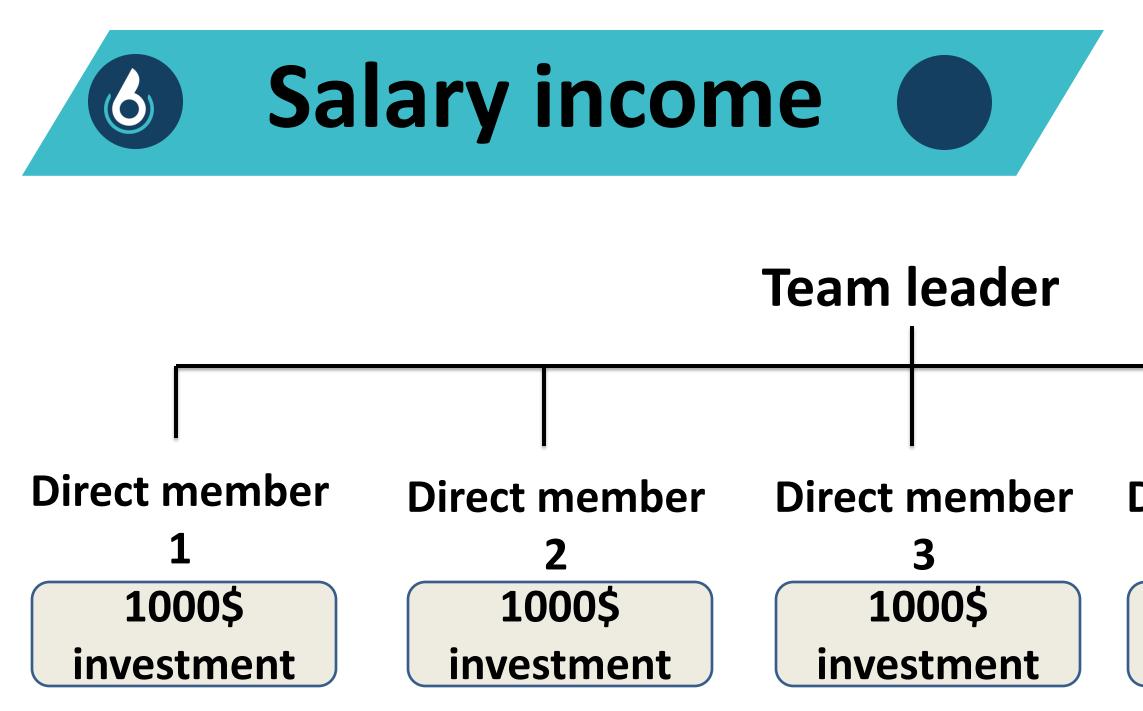

#### **Total Direct investment 10,000\$**

## Salary-100\$/ per Month

#### **Direct member Direct member** 5 1000\$ 1000\$ investment investment