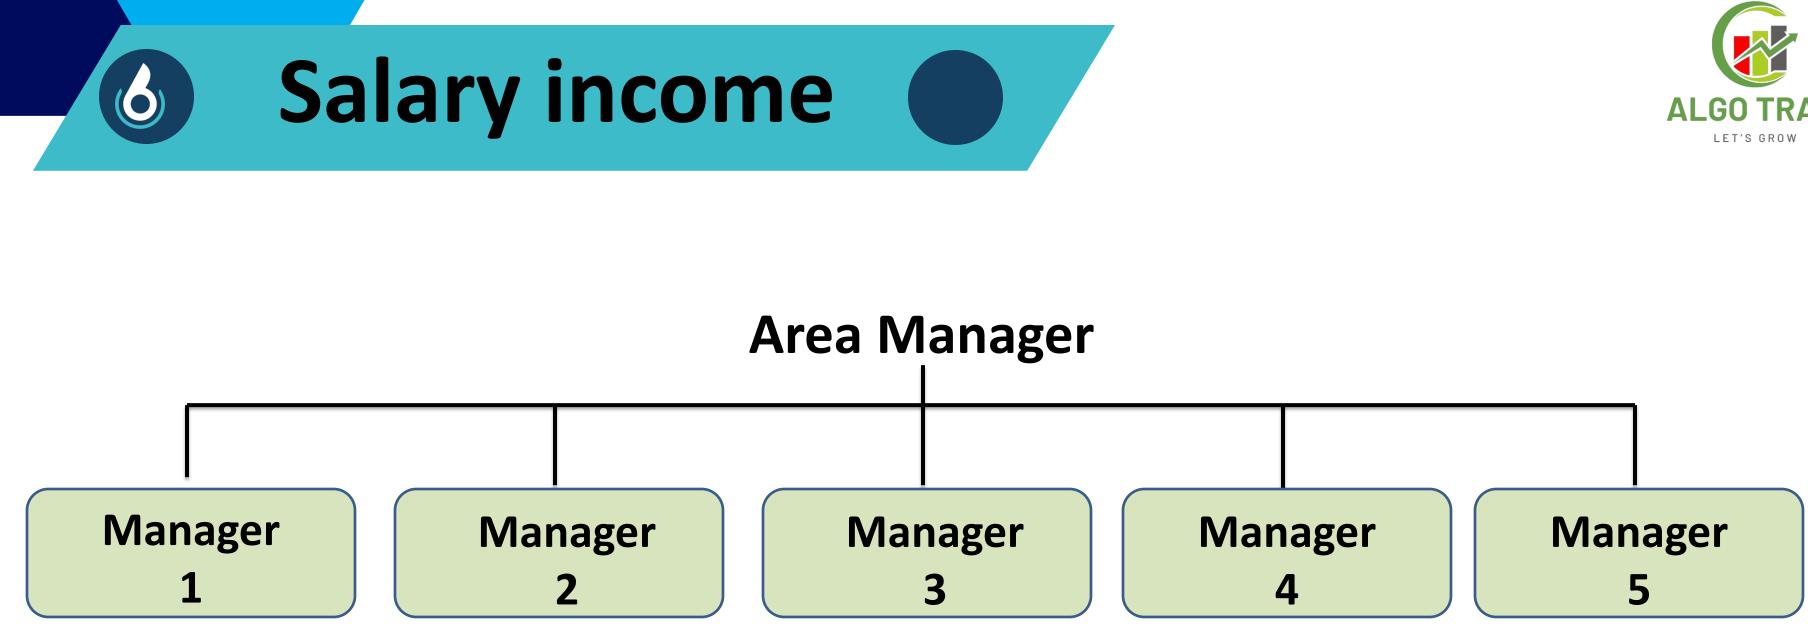

LET'S GROW



















## **10% of Robot** Charge

# Robot Charge 50\$ /year



ulitilliho

CAN PRODUCE





#### Withdraw only Saturday

#### Minimum Withdrawal only 10\$













#### **Total Direct investment 10,000\$**

## Salary-100\$/ per Month



#### **Direct member Direct member** 5 1000\$ 1000\$ investment investment











### Salary-400\$/ per Month







### Salary-1000\$/ per Month







Game income

## Game Winner income





- •All System run Robo Trading base
- Weekly deposit and weekly withdrawal
- •Withdrawal only Saturday deposit only Sunday
- •Minimum Withdrawal \$10
- •All Income receive only trading days Monday to Friday
- Deposit and withdrawal only USDT BEP20 Network
- •Withdrawal Charge-10%
- •Total income only 2X.
- •Salary will be received only after 30 days.
- •24×7 Help





#### riday rk





# Thank You

www.algotrade.many



LET'S GROW