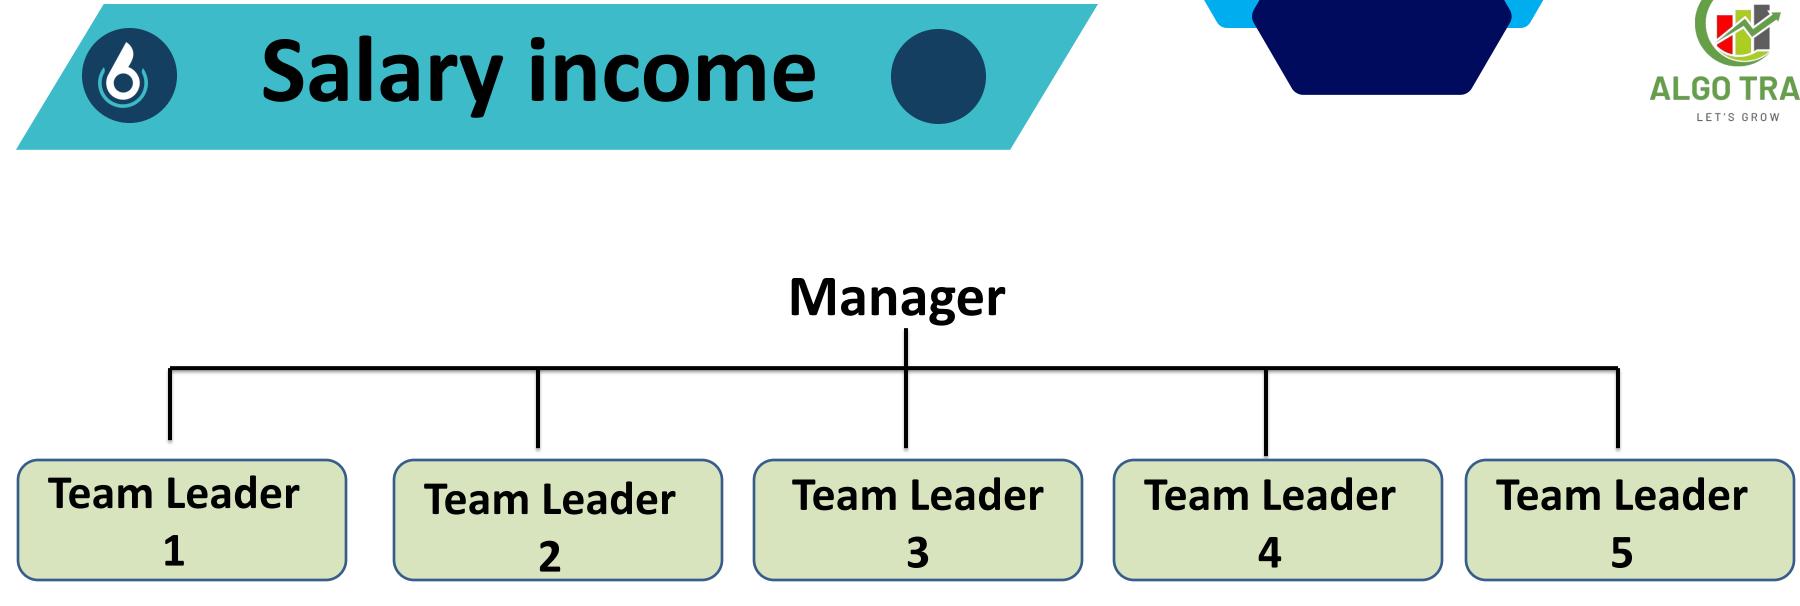

LET'S GROW



















## **10% of Robot** Charge

# Robot Charge 50\$ /year



ulitilliho

CAN PRODUCE





#### Withdraw only Saturday

#### Minimum Withdrawal only 10\$













#### **Total Direct investment 10,000\$**

## Salary-100\$/ per Month



#### **Direct member Direct member** 5 1000\$ 1000\$ investment investment











### Salary-400\$/ per Month







### Salary-1000\$/ per Month







Game income

## Game Winner income





- •All System run Robo Trading base
- Weekly deposit and weekly withdrawal
- •Withdrawal only Saturday deposit only Sunday
- •Minimum Withdrawal \$10
- •All Income receive only trading days Monday to Friday
- Deposit and withdrawal only USDT BEP20 Network
- •Withdrawal Charge-10%
- •Total income only 2X.
- •Salary will be received only after 30 days.
- •24×7 Help





#### riday rk





# Thank You

www.algotrade.many



LET'S GROW