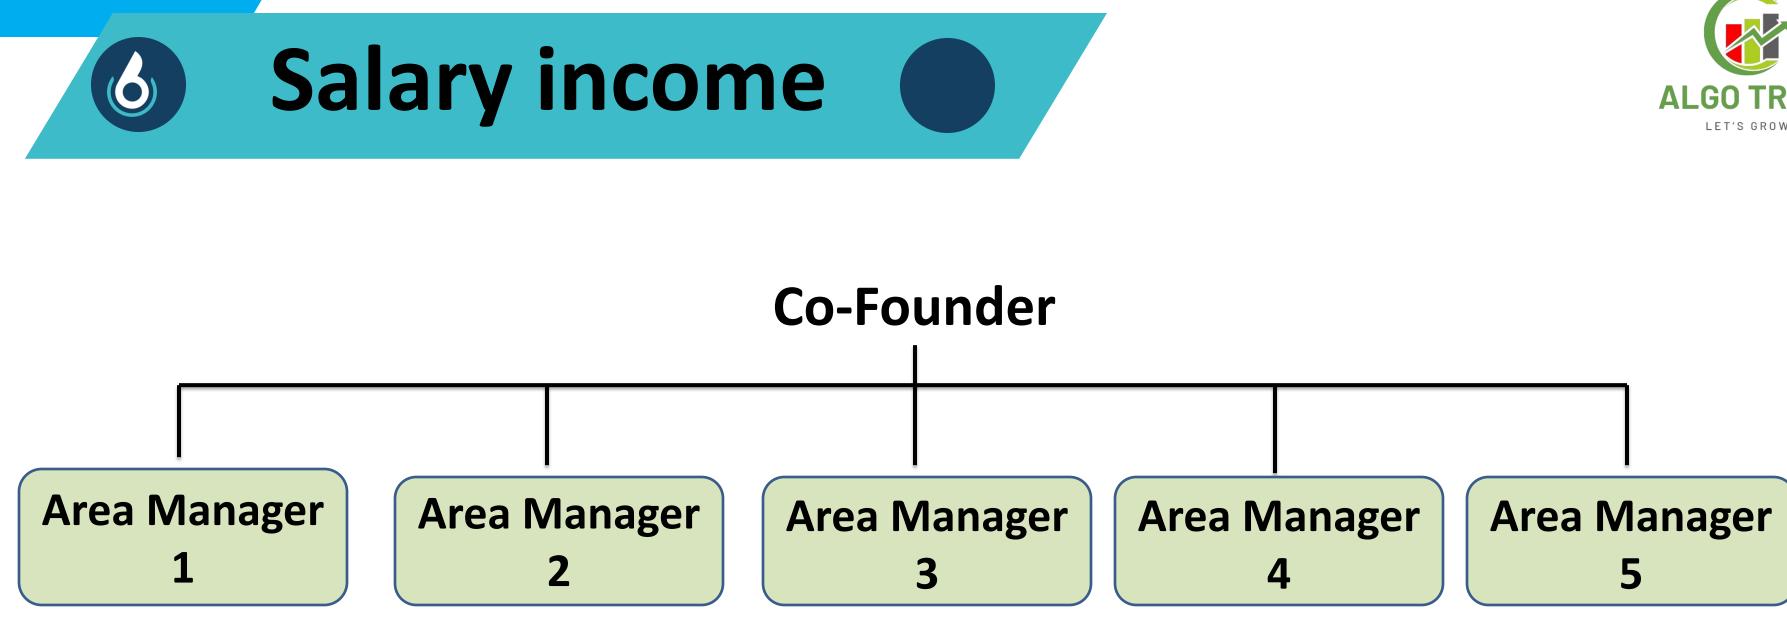

LET'S GROW



















## **10% of Robot** Charge

# Robot Charge 50\$ /year



ulitilliho

CAN PRODUCE





#### Withdraw only Saturday

#### Minimum Withdrawal only 10\$













#### **Total Direct investment 10,000\$**

## Salary-100\$/ per Month



#### **Direct member Direct member** 5 1000\$ 1000\$ investment investment











### Salary-400\$/ per Month







### Salary-1000\$/ per Month







Game income

## Game Winner income





- •All System run Robo Trading base
- Weekly deposit and weekly withdrawal
- •Withdrawal only Saturday deposit only Sunday
- •Minimum Withdrawal \$10
- •All Income receive only trading days Monday to Friday
- Deposit and withdrawal only USDT BEP20 Network
- •Withdrawal Charge-10%
- •Total income only 2X.
- •Salary will be received only after 30 days.
- •24×7 Help





#### riday rk





# Thank You

www.algotrade.many



LET'S GROW